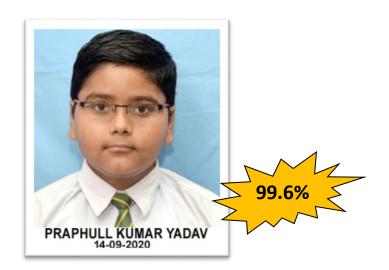

#### **Total Number of Students - 117**

| First Position :  | PRAPHULL KUMAR YADAV | <mark>99.6</mark> |
|-------------------|----------------------|-------------------|
| Second Position : | ROHIT SINGH          | 99.4              |
| Third Position :  | SHRESTH JAISWAL      | 98.6              |
| Lowest Percentage |                      | <mark>70.4</mark> |