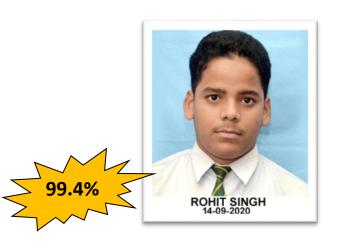

#### **Total Number of Students - 117**

| First Position :  | PRAPHULL KUMAR YADAV | <mark>99.6</mark> |
|-------------------|----------------------|-------------------|
| Second Position : | ROHIT SINGH          | 99.4              |
| Third Position :  | SHRESTH JAISWAL      | 98.6              |
| Lowest Percentage |                      | <mark>70.4</mark> |