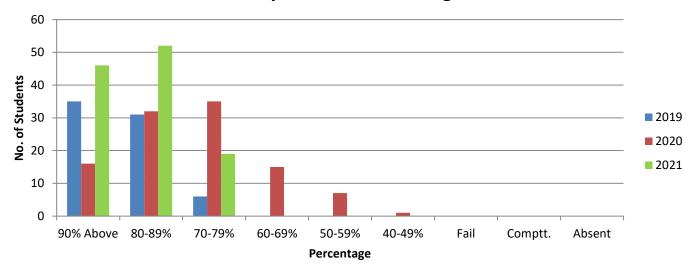

#### 100% First Division

| S.N | Year of     | Total No. | 90%   | 80- | 70- | 60- | 50- | 40- | Below | Fail | Comp | Absent |
|-----|-------------|-----------|-------|-----|-----|-----|-----|-----|-------|------|------|--------|
|     | examination | appeared  | Above | 89% | 79% | 69% | 59% | 49% | 40%   |      |      |        |
| 1   | 2019        | 72        | 35    | 31  | 06  | NIL | NIL | NIL | NIL   | NIL  | NIL  | NIL    |
| 2   | 2020        | 106       | 16    | 32  | 35  | 15  | 07  | 01  | NIL   | NIL  | NIL  | NIL    |
| 3   | 2021        | 117       | 46    | 52  | 19  | NIL | NIL | NIL | NIL   | NIL  | NIL  | NIL    |

- 1- 90% Slab has significantly increased from 15% to 39.3%.
- 2- Lowest percentage has improved from 45.0% to 70.4%
- 3- No Fail & No Compartment

### **Year-wise comparison of Percentage of Marks**