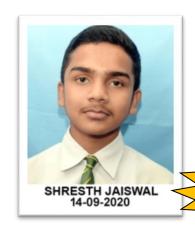

#### **Total Number of Students - 117**

| First Position :  | PRAPHULL KUMAR YADAV | <mark>99.6</mark> |
|-------------------|----------------------|-------------------|
| Second Position : | ROHIT SINGH          | 99.4              |
| Third Position :  | SHRESTH JAISWAL      | 98.6              |
| Lowest Percentage |                      | <mark>70.4</mark> |